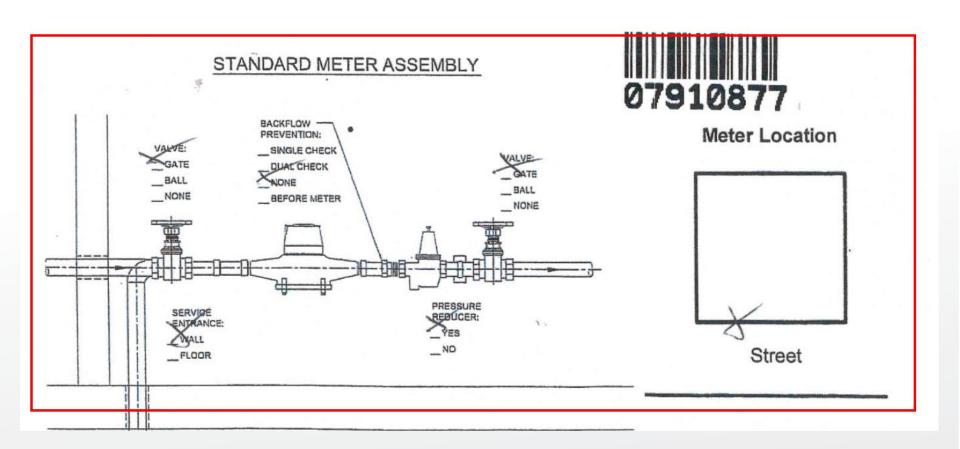

#### Scope of Meter Work

- Meter Replacement (select a meter)
- What Else??
  - Meter Horn
    - More plumbing involved
    - Horizontal and Vertical Applications
  - Meter Resetter
    - Installed in "meter space" / easier install
  - Check Valve
  - Shut off Valve
  - Ground Wire

#### Check Valve - Plumbing Code

- Thermal Expansion Control (IRC P2903.4)
  - A means for controlling increased pressure caused by thermal expansion shall be installed....
- Backflow prevention device or check valve (IRC P2903.4.2)
  - Where a backlow prevention device, check valve or other device is installed on a water supply system using storage water heating equipment such that thermal expansion causes and increase in pressure, a device for controlling pressure shall be installed.