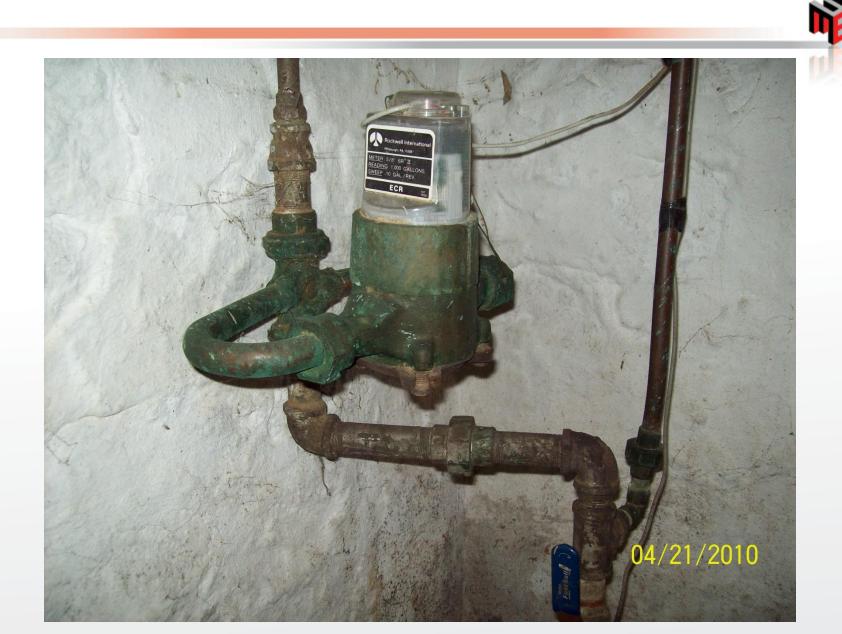

#### Scope of Meter Work

- Meter Replacement (select a meter)
- What Else??
  - Meter Horn
    - More plumbing involved
    - Horizontal and Vertical Applications
  - Meter Resetter
    - Installed in "meter space" / easier install
  - Check Valve
  - Shut off Valve
  - Ground Wire

#### Scope of Meter Work

- Meter Replacement
- What Else??
  - Meter Horn
    - More plumbing involved
    - Horizontal and Vertical Applications
  - Meter Resetter
    - Installed in "meter space" / easier install