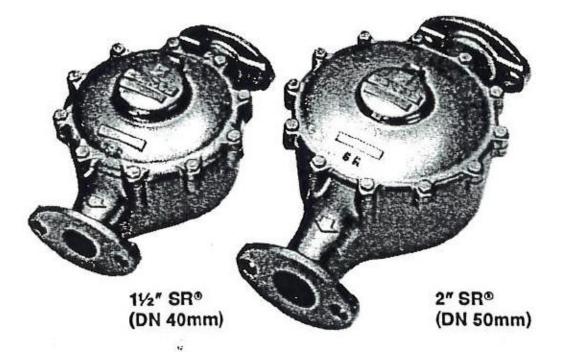

Senario: Both buildings have a 2" water meter

Usage: 20,000 gpd reduced to 500 gpd

SERVICE

Measurement of cold water with flow in only one direction

\*NORMAL OPERATING FLOW RANGE 11/2" (DN 40mm) size: 5 to 100 gal/min. (1.1 to 23.0 m³h)

2" (DN 50mm) size: 8 to 160 gal/min. (1.8 to 36.0 m³h)

ACCURACY

100% ± 1.5% of actual thruput

LOW FLOW REGISTRATION

11/2" (DN 40mm) size: 95% at 11/2 gal/min. (0.35 m³h)

2" (DN 50mm) size: 95% at 2 gal/min. (0.45 m3h)