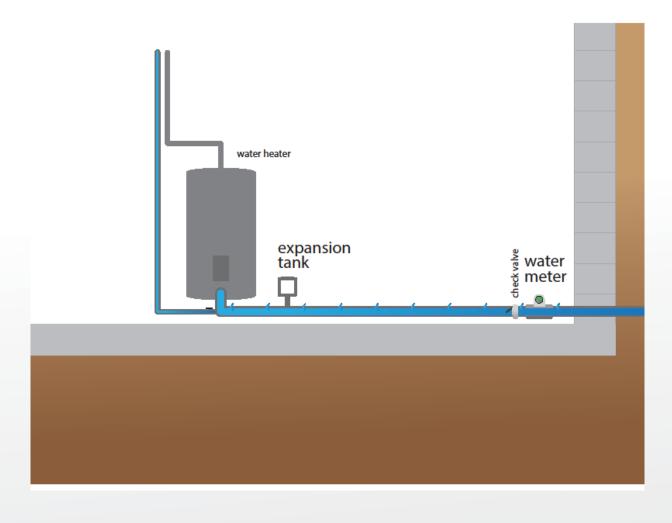

#### Check Valve - Plumbing Code

- Thermal Expansion Control (IRC P2903.4)
  - A means for controlling increased pressure caused by thermal expansion shall be installed....
- Backflow prevention device or check valve (IRC P2903.4.2)
  - Where a backlow prevention device, check valve or other device is installed on a water supply system using storage water heating equipment such that thermal expansion causes and increase in pressure, a device for controlling pressure shall be installed.

#### Thermal Expansion Tank

- Plumbing Regs
- Cost to the Customer
  - Needs Board / Council Support
- Installation and Payment
  - Option 1 Customer already has a tank ☑
  - Option 2 Customer to install tank ☑
    - (pay all costs including permits)
  - Option 3\* Water Company's Contractor to install tank ☑
     (Example: costs to be applied to customers water bill and paid over a 2 year period) \*Water Company to front costs