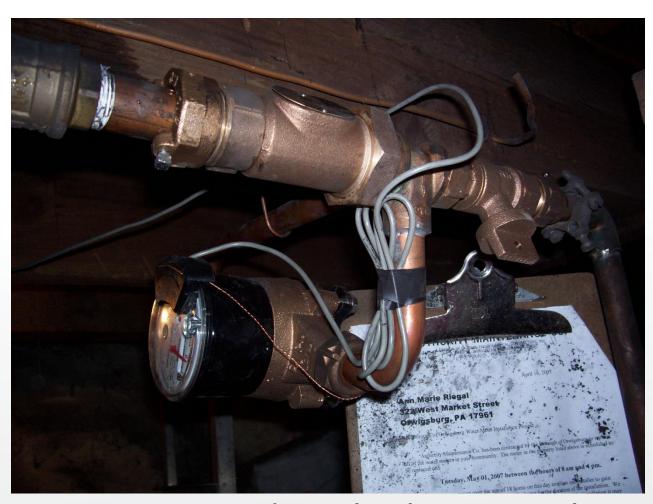

ted in any sum not exceeding one hundred dollars and costs, and in default of payment of said fine, the person so offending shall be committed to the custody of the said City Marshal under whose supervision he may be put at work on any road

#### Scope of Meter Work



- Meter Replacement (select a meter)
- What Else??
  - Meter Horn
    - More plumbing involved
    - Horizontal and Vertical Applications
  - Meter Resetter
    - Installed in "meter space" / easier install
  - Check Valve
  - Shut off Valve
  - Ground Wire



#### Resetter





#### Scope of Meter Work



- Meter Replacement
- What Else??
  - Meter Horn
    - More plumbing involved
    - Horizontal and Vertical Applications
  - Meter Resetter
    - Installed in "meter space" / easier install

#### Incorrect Installation





Meter needs to be horizontal

#### Check Valve - Plumbing Code



- Thermal Expansion Control (IRC P2903.4)
  - A means for controlling increased pressure caused by thermal expansion shall be installed....
- Backflow prevention device or check valve (IRC P2903.4.2)
  - Where a backlow prevention device, check valve or other device is installed on a water supply system using storage water heating equipment such that thermal expansion causes and increase in pressure, a device for controlling pressure shall be installed.

#### Thermal Expansion Tank



- Plumbing Regs
- Cost to the Customer
  - Needs Board / Council Support
- Installation and Payment
  - Option 1 Customer already has a tank ☑
  - Option 2 Customer to install tank ☑
    - (pay all costs including permits)
  - Option 3\* Wate