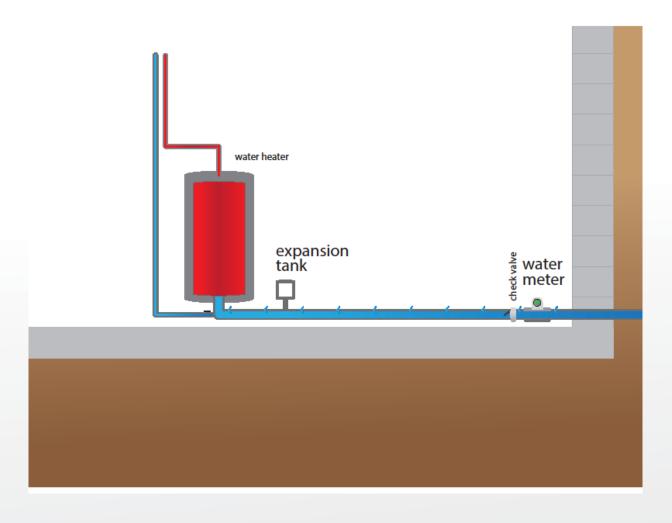

#### Check Valve - Plumbing Code

- Thermal Expansion Control (IRC P2903.4)
  - A means for controlling increased pressure caused by thermal expansion shall be installed....
- Backflow prevention device or check valve (IRC P2903.4.2)
  - Where a backlow prevention device, check valve or other device is installed on a water supply system using storage water heating equipment such that thermal expansion causes and increase in pressure, a device for controlling pressure shall be installed.

#### Thermal Expansion Tank

- Plumbing Regs
- Cost to the Customer
  - Needs Board / Council Support
- Installation and Payment
  - Option 1 Customer already has a tank ☑
  - Option 2 Customer to install tank ☑
    - (pay all costs including permits)
  - Option 3\* Water Company's Contractor to install tank ☑
     (Example: costs to be applied to customers water bill and paid over a 2 year period) \*Water Company to front costs