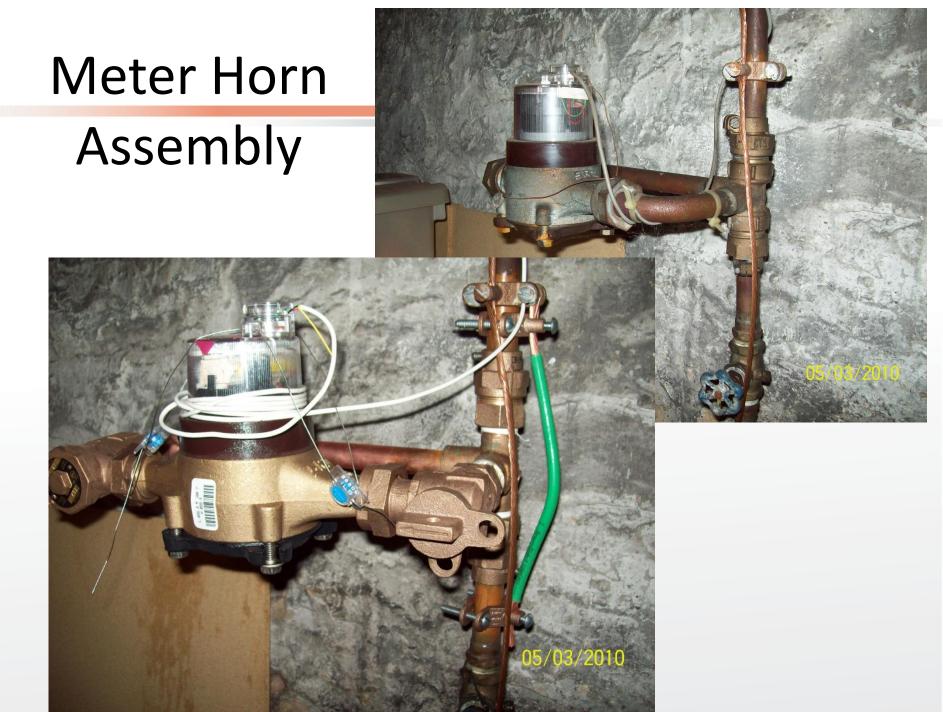

#### Scope of Meter Work

- Meter Replacement (select a meter)
- What Else??
  - Meter Horn
    - More plumbing involved
    - Horizontal and Vertical Applications
  - Meter Resetter
    - Installed in "meter space" / easier install
  - Check Valve
  - Shut off Valve
  - Ground Wire

#### Scope of Meter Work

- Meter Replacement
- What Else??
  - Meter Horn
    - More plumbing involved
    - Horizontal and Vertical Applications
  - Meter Resetter
    - Installed in "meter space" / easier install