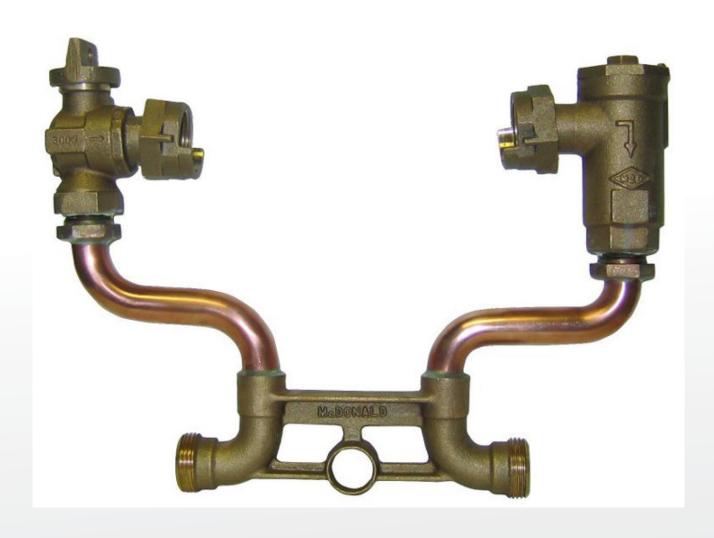

#### Scope of Meter Work

- Meter Replacement (select a meter)
- What Else??
  - Meter Horn
    - More plumbing involved
    - Horizontal and Vertical Applications
  - Meter Resetter
    - Installed in "meter space" / easier install
  - Check Valve
  - Shut off Valve
  - Ground Wire

#### Resetter

#### Scope of Meter Work

- Meter Replacement
- What Else??
  - Meter Horn
    - More plumbing involved
    - Horizontal and Vertical Applications
  - Meter Resetter
    - Installed in "meter space" / easier install