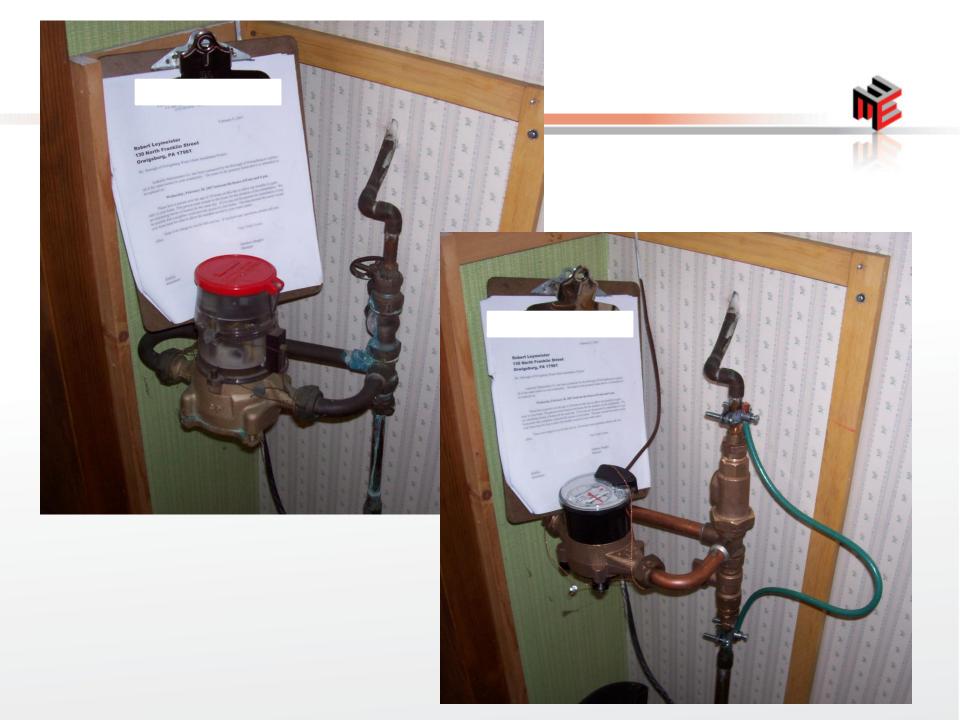

#### Scope of Meter Work

- Meter Replacement (select a meter)
- What Else??
  - Meter Horn
    - More plumbing involved
    - Horizontal and Vertical Applications
  - Meter Resetter
    - Installed in "meter space" / easier install
  - Check Valve
  - Shut off Valve
  - Ground Wire

#### Resetter

#### Scope of Meter Work

- Meter Replacement
- What Else??
  - Meter Horn
    - More plumbing involved
    - Horizontal and Vertical Applications
  - Meter Resetter
    - Installed in "meter space" / easier install

#### Incorrect Installation

Meter needs to be horizontal