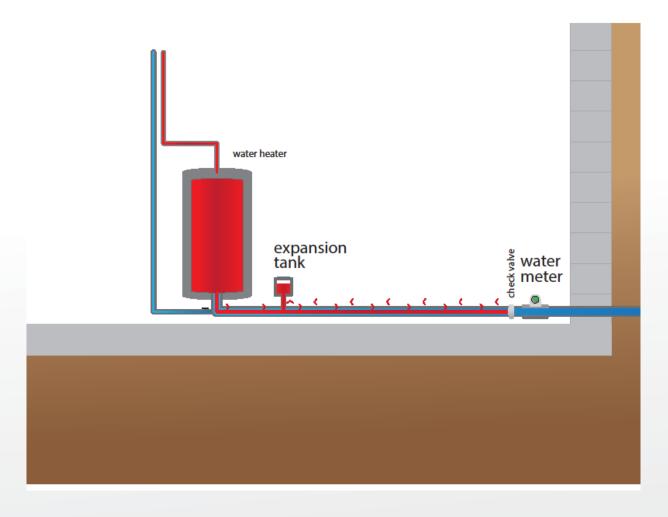

#### Check Valve - Plumbing Code

- Thermal Expansion Control (IRC P2903.4)
  - A means for controlling increased pressure caused by thermal expansion shall be installed....
- Backflow prevention device or check valve (IRC P2903.4.2)
  - Where a backlow prevention device, check valve or other device is installed on a water supply system using storage water heating equipment such that thermal expansion causes and increase in pressure, a device for controlling pressure shall be installed.

#### Thermal Expansion Tank

- Plumbing Regs
- Cost to the Customer
  - Needs Board / Council Support
- Installation and Payment
  - Option 1 Customer already has a tank ☑
  - Option 2 Customer to install tank ☑
    - (pay all costs including permits)
  - Option 3\* Water Company's Contractor to install tank ☑
     (Example: costs to be applied to customers water bill and paid over a 2 year period) \*Water Company to front costs