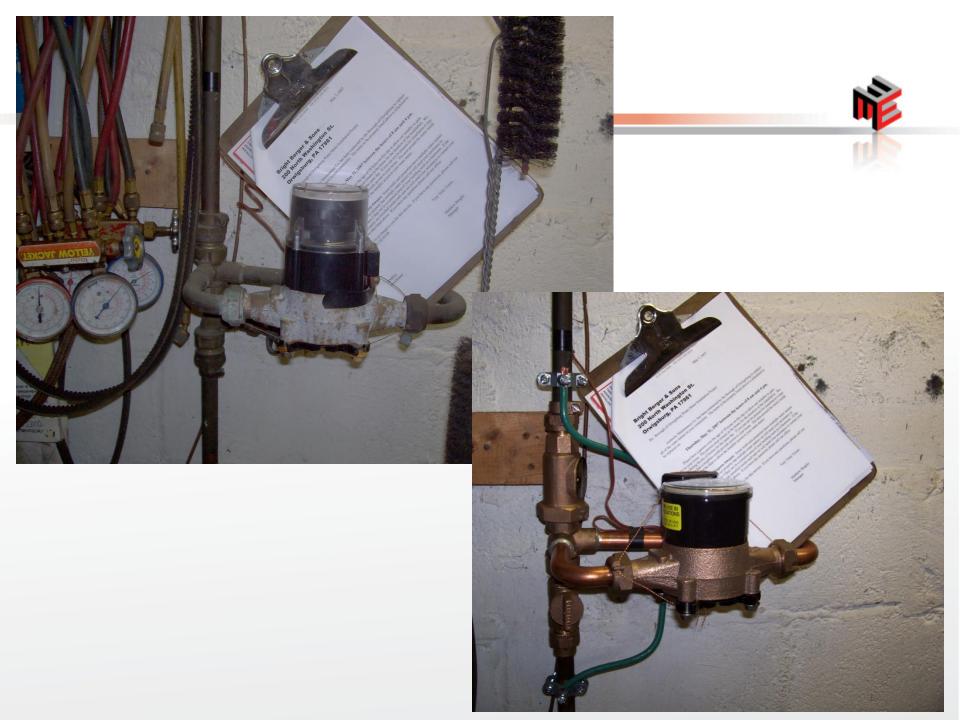

#### Scope of Meter Work

- Meter Replacement (select a meter)
- What Else??
  - Meter Horn
    - More plumbing involved
    - Horizontal and Vertical Applications
  - Meter Resetter
    - Installed in "meter space" / easier install
  - Check Valve
  - Shut off Valve
  - Ground Wire

#### Resetter

#### Check Valve - Plumbing Code

- Thermal Expansion Control (IRC P2903.4)
  - A means for controlling increased pressure caused by thermal expansion shall be installed....
- Backflow prevention device or check valve (IRC P2903.4.2)
  - Where a backlow prevention device, check valve or other device is installed on a water supply system using storage water heating equipment such that thermal expansion causes and increase in pressure, a device for controlling pressure shall be installed.

#### Thermal Expansion Tank

- Plumbing Regs
- Cost to the Customer
  - Needs Board / Council Support
- Installation and Payment
  - Option 1 Customer already has a tank ☑
  - Option 2 Customer to install tank ☑
    - (pay all costs including permits)
  - Option 3\* Water Company's Contractor to install tank ☑
     (Example: costs to be applied to customers water bill and paid over a 2 year period) \*Water Company to front costs