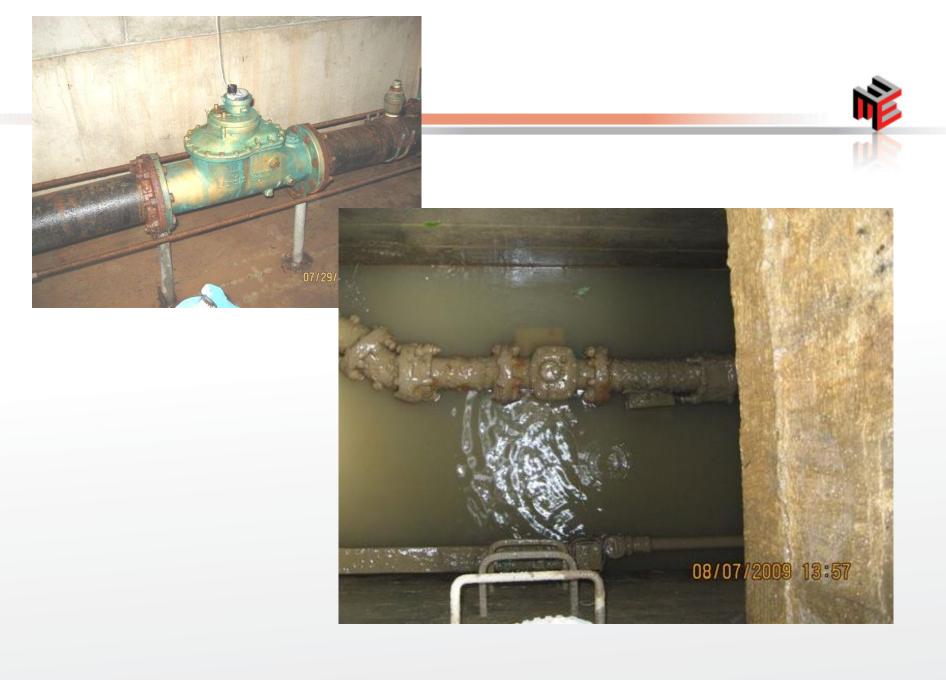

#### Check Valve - Plumbing Code

- Thermal Expansion Control (IRC P2903.4)
  - A means for controlling increased pressure caused by thermal expansion shall be installed....
- Backflow prevention device or check valve (IRC P2903.4.2)
  - Where a backlow prevention device, check valve or other device is installed on a water supply system using storage water heating equipment such that thermal expansion causes and increase in pressure, a device for controlling pressure shall be installed.

#### Thermal Expansion Tank

- Plumbing Regs
- Cost to the Customer
  - Needs Board / Council Support
- Installation and Payment
  - Option 1 Customer already has a tank ☑
  - Option 2 Customer to install tank ☑
    - (pay all costs including permits)
  - Option 3\* Water Company's Contractor to install tank ☑
     (Example: costs to be applied to customers water bill and paid over a 2 year period) \*Water Company to front costs