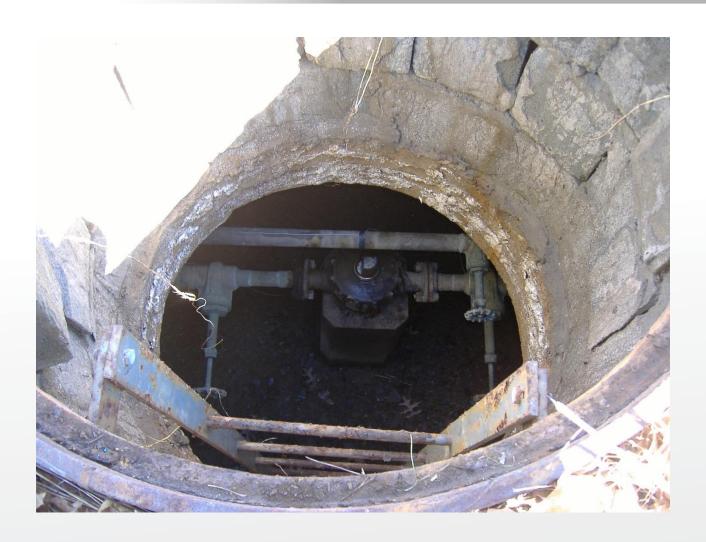

#### Scope of Meter Work

- Meter Replacement (select a meter)
- What Else??
  - Meter Horn
    - More plumbing involved
    - Horizontal and Vertical Applications
  - Meter Resetter
    - Installed in "meter space" / easier install
  - Check Valve
  - Shut off Valve
  - Ground Wire

#### Resetter

#### Scope of Meter Work

- Meter Replacement
- What Else??
  - Meter Horn
    - More plumbing involved
    - Horizontal and Vertical Applications
  - Meter Resetter
    - Installed in "meter space" / easier install