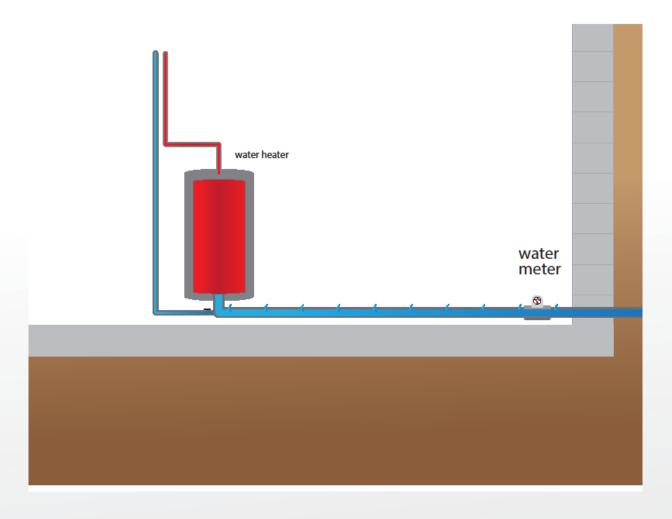

#### Check Valve - Plumbing Code

- Thermal Expansion Control (IRC P2903.4)
  - A means for controlling increased pressure caused by thermal expansion shall be installed....
- Backflow prevention device or check valve (IRC P2903.4.2)
  - Where a backlow prevention device, check valve or other device is installed on a water supply system using storage water heating equipment such that thermal expansion causes and increase in pressure, a device for controlling pressure shall be installed.

#### Thermal Expansion Tank

- Plumbing Regs
- Cost to the Customer
  - Needs Board / Council Support
- Installation and Payment
  - Option 1 Customer already has a tank ☑
  - Option 2 Customer to install tank ☑
    - (pay all costs including permits)
  - Option 3\* Water Company's Contractor to install tank ☑
     (Example: costs to be applied to customers water bill and paid over a 2 year period) \*Water Company to front costs