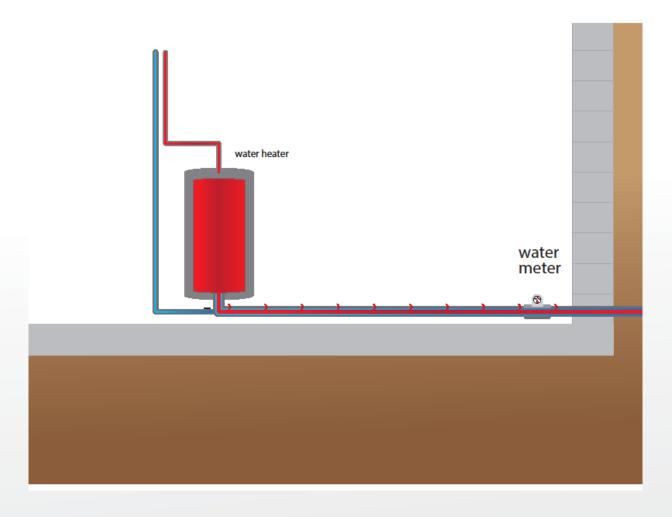

#### Check Valve - Plumbing Code

- Thermal Expansion Control (IRC P2903.4)
  - A means for controlling increased pressure caused by thermal expansion shall be installed....
- Backflow prevention device or check valve (IRC P2903.4.2)
  - Where a backlow prevention device, check valve or other device is installed on a water supply system using storage water heating equipment such that thermal expansion causes and increase in pressure, a device for controlling pressure shall be installed.

#### Thermal Expansion Tank

- Plumbing Regs
- Cost to the Customer
  - Needs Board / Council Support
- Installation and Payment
  - Option 1 Customer already has a tank ☑
  - Option 2 Customer to install tank ☑
    - (pay all costs including permits)
  - Option 3\* Water Company's Contractor to install tank ☑
     (Example: costs to be applied to customers water bill and paid over a 2 year period) \*Water Company to front costs