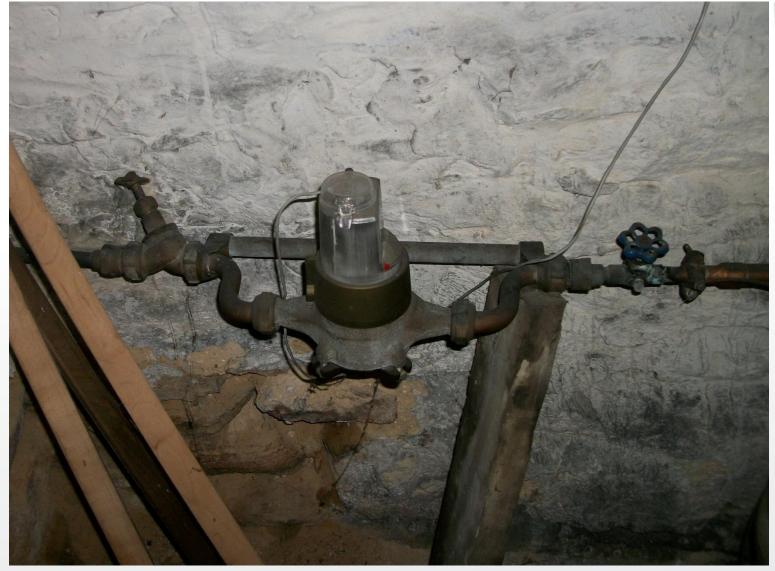

#### Scope of Meter Work

- Meter Replacement (select a meter)
- What Else??
  - Meter Horn
    - More plumbing involved
    - Horizontal and Vertical Applications
  - Meter Resetter
    - Installed in "meter space" / easier install
  - Check Valve
  - Shut off Valve
  - Ground Wire

#### Scope of Meter Work

- Meter Replacement
- What Else??
  - Meter Horn
    - More plumbing involved
    - Horizontal and Vertical Applications
  - Meter Resetter
    - Installed in "meter space" / easier install