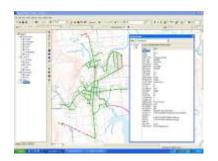

PART 2 - Inspections
/ Rehabilitation

Terms & Definitions

Storm, Santary & Combined Sewers
Inflow & Infiltration (&f)
Closed-Circuit TV (CCTV)
Pipeline Assessment & Certification Program (PACP)
Trenchless Pipe and Manhole Rehabilitation
Cured-In-Place-Pipe (CIPP)
NASSCO
Why so important?