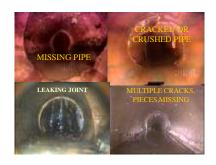

PART 2 - Inspections
/ Rehabilitation

Terms & Definitions

Storm, Santary & Combined Sewers
Inflow & Infiltration (&f)
Closed-Circuit TV (CCTV)
Pipeline Assessment & Certification Program (PACP)
Trenchless Pipe and Manhole Rehabilitation
Cured-In-Place-Pipe (CIPP)
NASSCO
Why so important?