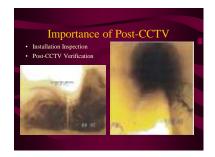

PART 2 - Inspections
/ Rehabilitation

Terms & Definitions

Storm, Santary & Combined Sewers
Inflow & Infiltration (&f)
Closed-Circuit TV (CCTV)
Pipeline Assessment & Certification Program (PACP)
Trenchless Pipe and Manhole Rehabilitation
Cured-In-Place-Pipe (CIPP)
NASSCO
Why so important?